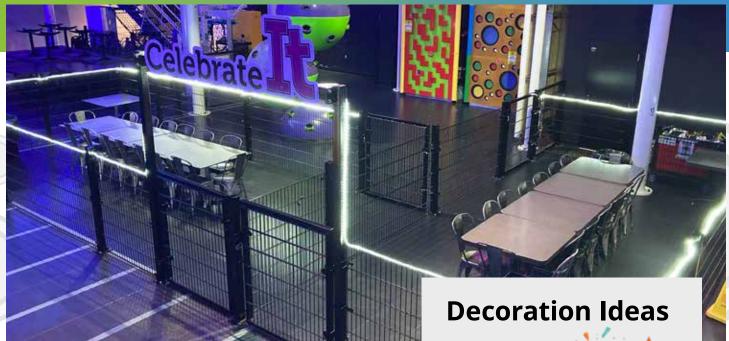

## **Party Location**

Two individual party spaces are located next to each other in the open, main floor area, allowing your group to take in the view of the liquid fireworks show and watch explorers soar overhead! Each party space is separated by fencing to give your group it's own private & exclusive area.

## **Table Specs**

- Each party space has a total of six tables. Four tables for all of your guests to sit at and two additional tables to place your items on (such as food & gifts).
- Each table top is 35" x 35"